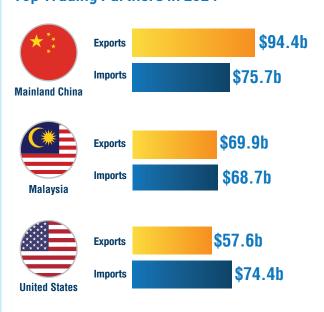

verall Economy** 2023 2024 +1.2% +6.5%



**Unit Business Cost** of Manufacturing

2023 2024 +5.8% +0.2%



**Unit Labour Cost** of Manufacturing

2023 2024 +9.5% -0.8%

### **PRICES**



**Consumer Price Index** - All Items

2023 +4.8%

2024 +2.4%



**Domestic Supply** Price Index

2023

2024 -6.7% -1.3%



Singapore Manufactured **Products Price Index** 

2024

2023 -0.5% **-4.5**%

# **MERCHANDISE TRADE**



#### **Merchandise Exports**

2023 2024

\$638,403 \$674.505 million million

**+5.7% -10.1%** 



#### **Merchandise Imports**

2023 2024

\$567,319 \$611,359 million million

-13.4% +7.8%

### **Share of Total Merchandise Exports in 2024**



**57.5**% Re-exports



25.7% **Non-Oil Domestic Exports** 



**16.8%** Oil Domestic **Exports** 

#### **Top Trading Partners in 2024**



# **SERVICES TRADE**



#### **Services Exports**

2023 2024

\$481,009 \$528,568 million million

+2.7% +9.9%



2023 2024

\$438,108 \$469,182 million

+7.1% +7.1%

### **Share of Total Services Exports in 2024**



**32.7%** Transport Services



**29.0%** Other **Business** Services



13.5% **Financial Services** 



Telecomms, Computer and Information



#### **Top Trading Categories in 2024**