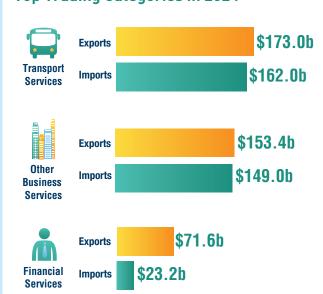

RADE**



#### **Merchandise Exports**

2023 2024

\$638,403 \$674.505 million million

**+5.7% -10.1%** 



#### **Merchandise Imports**

2023 2024

\$567,319 \$611,359 million million

-13.4% +7.8%

### **Share of Total Merchandise Exports in 2024**



**57.5**% Re-exports



25.7% **Non-Oil Domestic Exports** 



**16.8%** Oil Domestic **Exports** 

#### **Top Trading Partners in 2024**



# **SERVICES TRADE**



#### **Services Exports**

2023 2024

\$481,009 \$528,568 million million

+2.7% +9.9%



2023 2024

\$438,108 \$469,182 million

+7.1% +7.1%

### **Share of Total Services Exports in 2024**



**32.7%** Transport Services



**29.0%** Other **Business** Services



13.5% **Financial Services** 



Telecomms, Computer and Information



#### **Top Trading Categories in 2024**